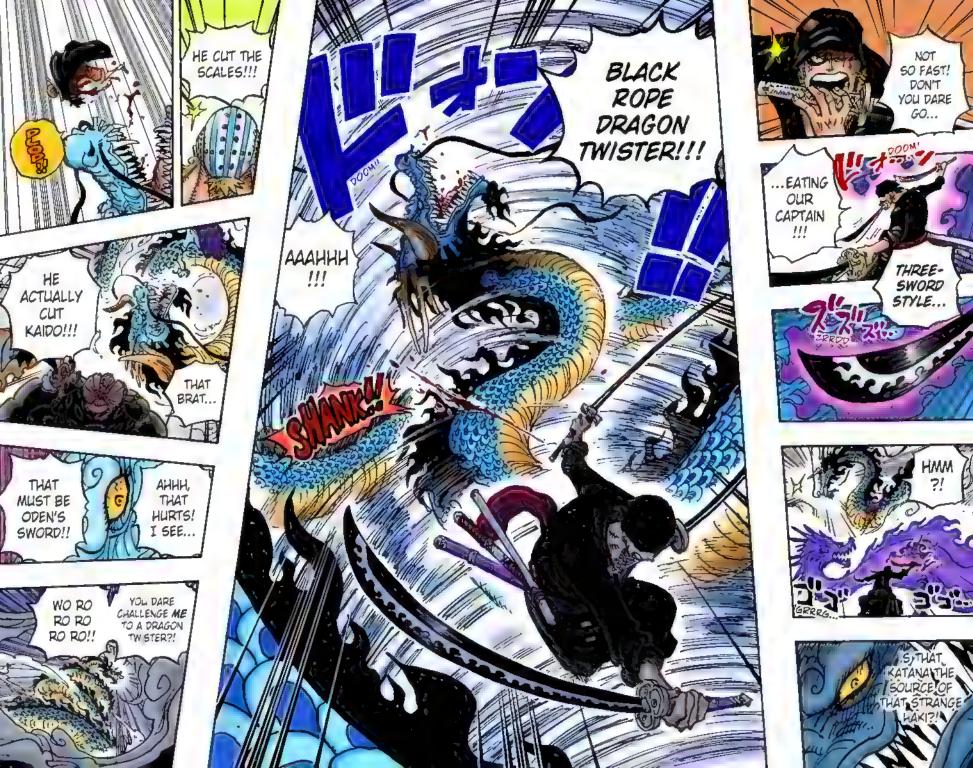

forces chase after him and decide to launch a sneak attack. With new powerful friends in tow, the raid on Onigashima begins!! While the Emperor's followers block the way on the Island, Kaido's daughter Yamato shows up and swears to fight on Luffy's side. The Red-Scabbards samural face off against Kaido on the roof of the castle, fighting to avenge their beloved Lord Oden. But Kaido steadily gains the upper hand... Luffy and others are heading for the roof too, but Kaido's henchman stand in their way.